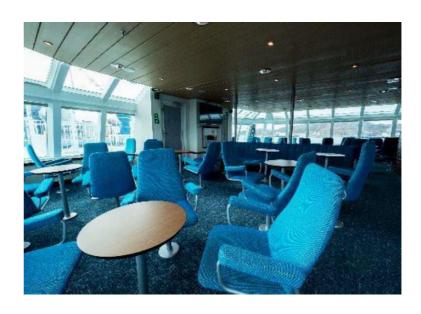

## **M/V QUEST**

**PASSENGER SHIP** 

The M/S QUEST is a comfortable expedition ship built in 1992 in Denmark to serve as ferry along the west coast of Greenland. In 2004-2005 she went for a completely refurbishment into a comfortable Expedition Ship, and in 2018 the passenger area underwent further renovation. M/S QUEST can accommodate 53 passengers. All passengers' cabins are external cabins and with own facilities.