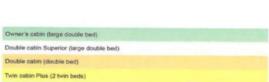

## **Ship Particulars**

| General                   | 2042004                    |
|---------------------------|----------------------------|
| IMO                       | 8913904                    |
| Call Sign                 | OZ2178                     |
| Flag                      | Faroe Islands              |
| Homeport                  | Torshavn                   |
| Year Built                | 1992                       |
| Туре                      | Passenger Ship/Cruise      |
| Class Society             | DNV                        |
| Ice Class                 | 1B                         |
| Main Dimensions           |                            |
| Length                    | 49.65 m                    |
| Breadth                   | 11.00 m                    |
| Draft                     | 3.53 m                     |
|                           |                            |
| Tonnage                   |                            |
| Gross Tons                | 1268 t                     |
| Nett Tons                 | 405 t                      |
| Capacities                |                            |
| Fuel Capacity (m3)        | 120                        |
| Water Capacity (m3)       | 67,1                       |
| Range, Speed and Endur    | rance                      |
| Speed Cruise (kt)         | 12-14                      |
| Accommodation             |                            |
| Crew Cabins               | 12                         |
| Passengers Cabins         | 1 x Owner's cabin (Deck 4) |
|                           | 1 x Double cabin Superior  |
|                           | (Deck 4)                   |
|                           | 3 x Double cabin Superior  |
|                           | (Deck 3)                   |
|                           | 2 x Twin cabins Plus       |
|                           | (Deck 3)                   |
|                           | 2 x Double cabins Standard |
|                           | (Deck 3)                   |
|                           | 13 x Twin cabins Standard  |
|                           | (Deck 3)                   |
|                           | 4 x Twin cabins Standard   |
|                           | (Deck 3)                   |
|                           | ex 4 bed cabins, two of    |
|                           | them can be booked as      |
|                           |                            |
|                           |                            |
| TOTAL CAPACITY            | triple cabins              |
| TOTAL CAPACITY  Machinery |                            |
| Machinery                 | triple cabins              |
|                           | triple cabins              |