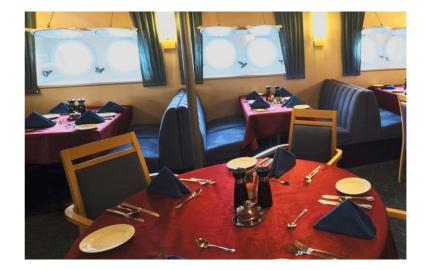

## **M/V QUEST**

**PASSENGER SHIP** 

The M/S QUEST is a comfortable expedition ship built in 1992 in Denmark to serve as ferry along the west coast of Greenland. In 2004-2005 she went for a completely refurbishment into a comfortable Expedition Ship, and in 2018 the passenger area underwent further renovation. M/S QUEST can accommodate 53 passengers. All passengers' cabins are external cabins and with own facilities.