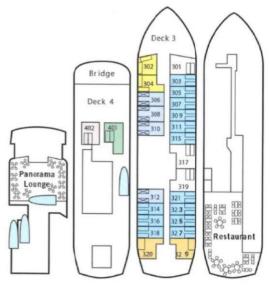

## **Ship Particulars**

| General                   | 2042004                    |
|---------------------------|----------------------------|
| IMO                       | 8913904                    |
| Call Sign                 | OZ2178                     |
| Flag                      | Faroe Islands              |
| Homeport                  | Torshavn                   |
| Year Built                | 1992                       |
| Туре                      | Passenger Ship/Cruise      |
| Class Society             | DNV                        |
| Ice Class                 | 1B                         |
| Main Dimensions           |                            |
| Length                    | 49.65 m                    |
| Breadth                   | 11.00 m                    |
| Draft                     | 3.53 m                     |
|                           |                            |
| Tonnage                   |                            |
| Gross Tons                | 1268 t                     |
| Nett Tons                 | 405 t                      |
| Capacities                |                            |
| Fuel Capacity (m3)        | 120                        |
| Water Capacity (m3)       | 67,1                       |
| Range, Speed and Endur    | rance                      |
| Speed Cruise (kt)         | 12-14                      |
| Accommodation             |                            |
| Crew Cabins               | 12                         |
| Passengers Cabins         | 1 x Owner's cabin (Deck 4) |
|                           | 1 x Double cabin Superior  |
|                           | (Deck 4)                   |
|                           | 3 x Double cabin Superior  |
|                           | (Deck 3)                   |
|                           | 2 x Twin cabins Plus       |
|                           | (Deck 3)                   |
|                           | 2 x Double cabins Standard |
|                           | (Deck 3)                   |
|                           | 13 x Twin cabins Standard  |
|                           | (Deck 3)                   |
|                           | 4 x Twin cabins Standard   |
|                           | (Deck 3)                   |
|                           | ex 4 bed cabins, two of    |
|                           | them can be booked as      |
|                           |                            |
|                           |                            |
| TOTAL CAPACITY            | triple cabins              |
| TOTAL CAPACITY  Machinery |                            |
| Machinery                 | triple cabins              |
|                           | triple cabins              |