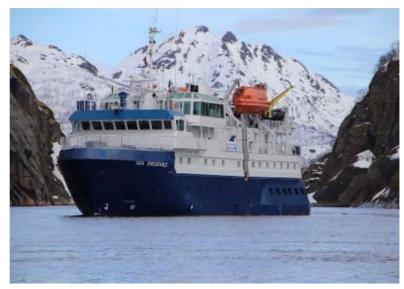

## **M/V QUEST**

**PASSENGER SHIP** 

The M/S QUEST is a comfortable expedition ship built in 1992 in Denmark to serve as ferry along the west coast of Greenland. In 2004-2005 she went for a completely refurbishment into a comfortable Expedition Ship, and in 2018 the passenger area underwent further renovation. M/S QUEST can accommodate 53 passengers. All passengers' cabins are external cabins and with own facilities.

## **M/V QUEST**