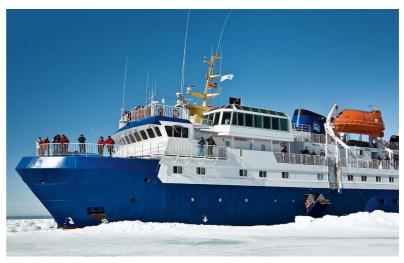

## **M/V QUEST**

**PASSENGER SHIP** 

The M/S QUEST is a comfortable expedition ship built in 1992 in Denmark to serve as ferry along the west coast of Greenland. In 2004-2005 she went for a completely refurbishment into a comfortable Expedition Ship, and in 2018 the passenger area underwent further renovation. M/S QUEST can accommodate 53 passengers. All passengers' cabins are external cabins and with own facilities.