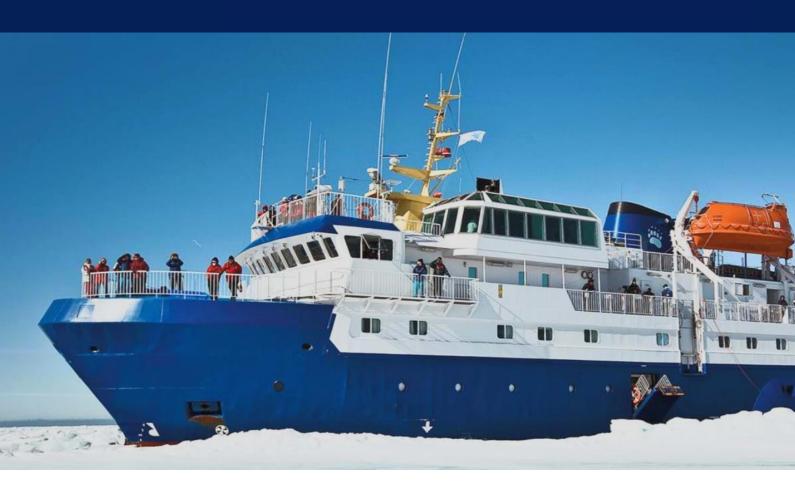

## **M/V QUEST**

**PASSENGER SHIP** 

The M/S QUEST is a comfortable expedition ship built in 1992 in Denmark to serve as ferry along the west coast of Greenland. In 2004-2005 she went for a completely refurbishment into a comfortable Expedition Ship, and in 2018 the passenger area underwent further renovation. M/S QUEST can accommodate 53 passengers. All passengers' cabins are external cabins and with own facilities.

## **Ship Particulars**

| General                   | 2042004                    |
|---------------------------|----------------------------|
| IMO                       | 8913904                    |
| Call Sign                 | OZ2178                     |
| Flag                      | Faroe Islands              |
| Homeport                  | Torshavn                   |
| Year Built                | 1992                       |
| Туре                      | Passenger Ship/Cruise      |
| Class Society             | DNV                        |
| Ice Class                 | 1B                         |
| Main Dimensions           |                            |
| Length                    | 49.65 m                    |
| Breadth                   | 11.00 m                    |
| Draft                     | 3.53 m                     |
|                           |                            |
| Tonnage                   |                            |
| Gross Tons                | 1268 t                     |
| Nett Tons                 | 405 t                      |
| Capacities                |                            |
| Fuel Capacity (m3)        | 120                        |
| Water Capacity (m3)       | 67,1                       |
| Range, Speed and Endur    | rance                      |
| Speed Cruise (kt)         | 12-14                      |
| Accommodation             |                            |
| Crew Cabins               | 12                         |
| Passengers Cabins         | 1 x Owner's cabin (Deck 4) |
|                           | 1 x Double cabin Superior  |
|                           | (Deck 4)                   |
|                           | 3 x Double cabin Superior  |
|                           | (Deck 3)                   |
|                           | 2 x Twin cabins Plus       |
|                           | (Deck 3)                   |
|                           | 2 x Double cabins Standard |
|                           | (Deck 3)                   |
|                           | 13 x Twin cabins Standard  |
|                           | (Deck 3)                   |
|                           | 4 x Twin cabins Standard   |
|                           | (Deck 3)                   |
|                           | ex 4 bed cabins, two of    |
|                           | them can be booked as      |
|                           |                            |
|                           |                            |
| TOTAL CAPACITY            | triple cabins              |
| TOTAL CAPACITY  Machinery |                            |
| Machinery                 | triple cabins              |
|                           | triple cabins              |