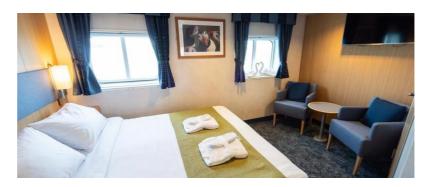

## **Ship Particulars**

| General                   | 2042004                    |
|---------------------------|----------------------------|
| IMO                       | 8913904                    |
| Call Sign                 | OZ2178                     |
| Flag                      | Faroe Islands              |
| Homeport                  | Torshavn                   |
| Year Built                | 1992                       |
| Туре                      | Passenger Ship/Cruise      |
| Class Society             | DNV                        |
| Ice Class                 | 1B                         |
| Main Dimensions           |                            |
| Length                    | 49.65 m                    |
| Breadth                   | 11.00 m                    |
| Draft                     | 3.53 m                     |
|                           |                            |
| Tonnage                   |                            |
| Gross Tons                | 1268 t                     |
| Nett Tons                 | 405 t                      |
| Capacities                |                            |
| Fuel Capacity (m3)        | 120                        |
| Water Capacity (m3)       | 67,1                       |
| Range, Speed and Endur    | rance                      |
| Speed Cruise (kt)         | 12-14                      |
| Accommodation             |                            |
| Crew Cabins               | 12                         |
| Passengers Cabins         | 1 x Owner's cabin (Deck 4) |
|                           | 1 x Double cabin Superior  |
|                           | (Deck 4)                   |
|                           | 3 x Double cabin Superior  |
|                           | (Deck 3)                   |
|                           | 2 x Twin cabins Plus       |
|                           | (Deck 3)                   |
|                           | 2 x Double cabins Standard |
|                           | (Deck 3)                   |
|                           | 13 x Twin cabins Standard  |
|                           | (Deck 3)                   |
|                           | 4 x Twin cabins Standard   |
|                           | (Deck 3)                   |
|                           | ex 4 bed cabins, two of    |
|                           | them can be booked as      |
|                           |                            |
|                           |                            |
| TOTAL CAPACITY            | triple cabins              |
| TOTAL CAPACITY  Machinery |                            |
| Machinery                 | triple cabins              |
|                           | triple cabins              |