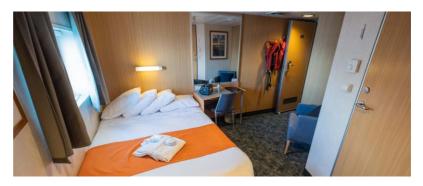

## **Ship Particulars**

| General                   | 2042004                    |
|---------------------------|----------------------------|
| IMO                       | 8913904                    |
| Call Sign                 | OZ2178                     |
| Flag                      | Faroe Islands              |
| Homeport                  | Torshavn                   |
| Year Built                | 1992                       |
| Туре                      | Passenger Ship/Cruise      |
| Class Society             | DNV                        |
| Ice Class                 | 1B                         |
| Main Dimensions           |                            |
| Length                    | 49.65 m                    |
| Breadth                   | 11.00 m                    |
| Draft                     | 3.53 m                     |
|                           |                            |
| Tonnage                   |                            |
| Gross Tons                | 1268 t                     |
| Nett Tons                 | 405 t                      |
| Capacities                |                            |
| Fuel Capacity (m3)        | 120                        |
| Water Capacity (m3)       | 67,1                       |
| Range, Speed and Endur    | rance                      |
| Speed Cruise (kt)         | 12-14                      |
| Accommodation             |                            |
| Crew Cabins               | 12                         |
| Passengers Cabins         | 1 x Owner's cabin (Deck 4) |
|                           | 1 x Double cabin Superior  |
|                           | (Deck 4)                   |
|                           | 3 x Double cabin Superior  |
|                           | (Deck 3)                   |
|                           | 2 x Twin cabins Plus       |
|                           | (Deck 3)                   |
|                           | 2 x Double cabins Standard |
|                           | (Deck 3)                   |
|                           | 13 x Twin cabins Standard  |
|                           | (Deck 3)                   |
|                           | 4 x Twin cabins Standard   |
|                           | (Deck 3)                   |
|                           | ex 4 bed cabins, two of    |
|                           | them can be booked as      |
|                           |                            |
|                           |                            |
| TOTAL CAPACITY            | triple cabins              |
| TOTAL CAPACITY  Machinery |                            |
| Machinery                 | triple cabins              |
|                           | triple cabins              |